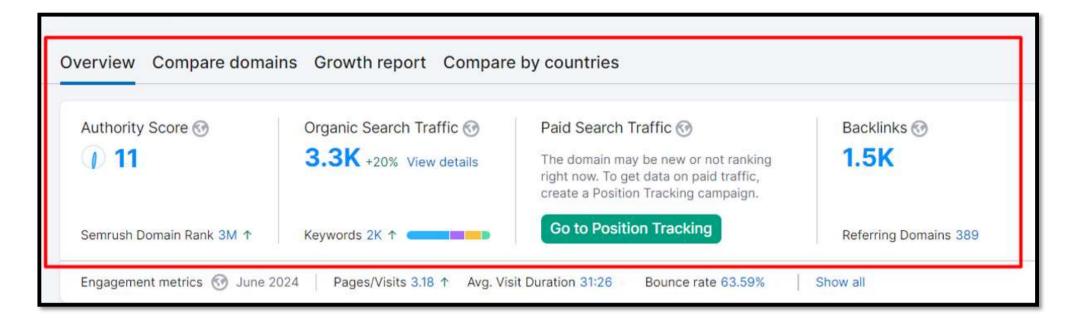

#### **SEO Success Stories:** Real-Life Case Studies

To illustrate this, let me show you some case studies of brands that have successfully implemented SEO strategies. These companies started with little to no visibility on Google, but by investing in SEO, they gradually climbed the SERP rankings. Now, they attract the majority of their traffic organically through Google. Why? Because Google is the largest search engine in the world, and being ranked highly here means consistent, high-quality traffic.