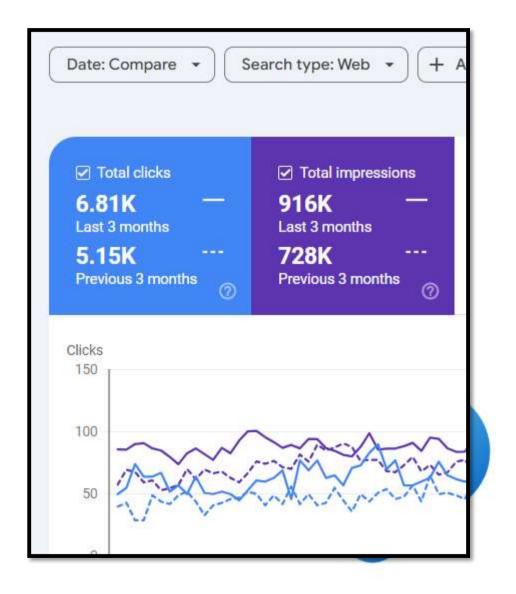

#### **SEO Success Stories:** Real-Life Case Studies

To illustrate this, let me show you some case studies of brands that have successfully implemented SEO strategies. These companies started with little to no visibility on Google, but by investing in SEO, they gradually climbed the SERP rankings. Now, they attract the majority of their traffic organically through Google. Why? Because Google is the largest search engine in the world, and being ranked highly here means consistent, high-quality traffic.