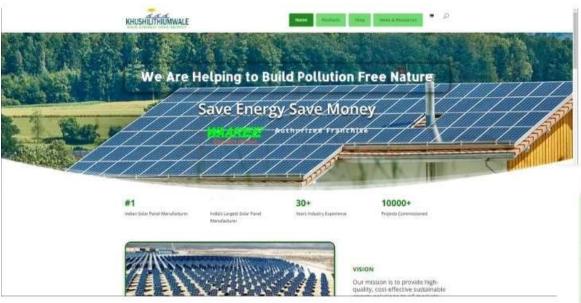

wards



Bajaj Pulsar 180F Avg. 5x showroom price Rz- 1,15,113 onwards



Yamaha YZF R1 9980c, 197,2680g, 200kg Avg. Ex-showsport price Ro- 20.39,233 enwards



Suzuki Gixxer SF 15500, 13.4bep, 148kg Avg. beenswaren prop Rs- 1.27,877 onwards



Bajaj Pulsar 220F 220cs, 20.116hp. 160kg. Avg. Ex-showroom price 8s-1,23,921 enwards



KTM RC 125 125cc, 14.75hp, 160kg York, Existrowerom price Rs- 1,62,623 enwards



Suzuki Gixxer SF 250 245cm 26.136hm 161kg AVG Ex-shawroom prior Rs- 1.78.751 unwards



Bajaj Pulsar RS200 199.5cc 34.1355p. 166kg Aug. Existrowroom price Rs- 1,42,734 enwards



KTM RC 200 199,5cc, 25,45mp, 190-64g avg. Ex-showroom strice Rs- 2.04.520 onwards



Kawasaki Ninja 300 396cc: 36.460hp, 179kg Avg. Ex-showcoom price. Rs- 3,18,000 enwards



#### Our Work: Website Desig¿















.ushiithiumwale.coz



## Thank You