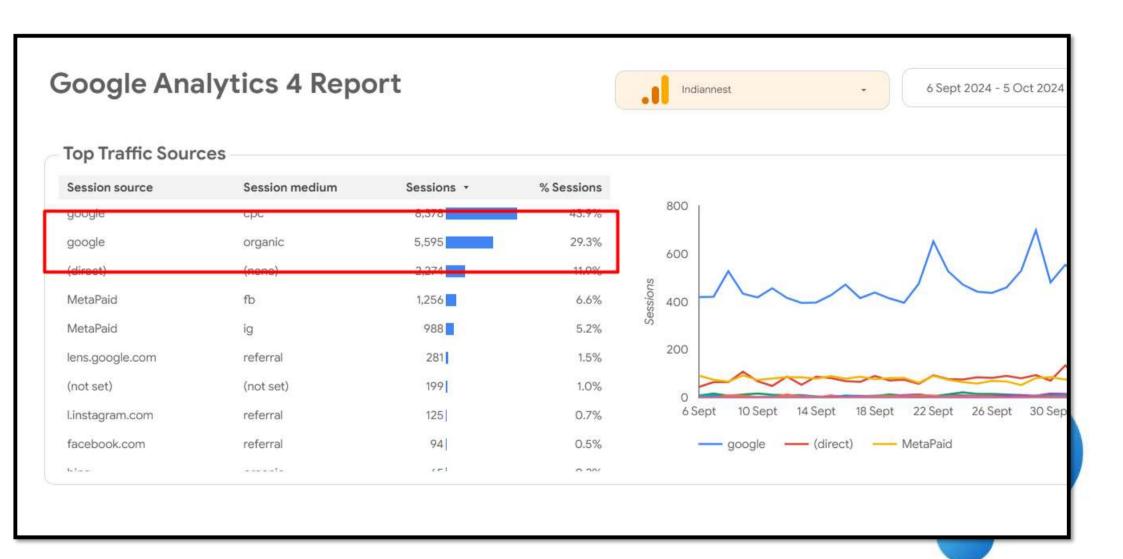

#### **SEO Success Stories:** Real-Life Case Studies

To illustrate this, let me show you some case studies of brands that have successfully implemented SEO strategies. These companies started with little to no visibility on Google, but by investing in SEO, they gradually climbed the SERP rankings. Now, they attract the majority of their traffic organically through Google. Why? Because Google is the largest search engine in the world, and being ranked highly here means consistent, high-quality traffic.

#### SO HAT HAPPENED TO THE CAMPAIGN AFTERWARDS?

| Organic Search   | 4.4K | 121.3%                                                 |                     |
|------------------|------|--------------------------------------------------------|---------------------|
| Direct           | 2.2K | 8 Sept 2024 - 5 Oct 2024 vs. 11 Aug 2024 - 7 Sept 2024 |                     |
| Unassigned       | 1.4K | SESSIONS<br>Organic Search                             | <b>4,358</b> †21.3% |
| Organic Shopping | 1.3K |                                                        |                     |
| Paid Social      | 898  | Organia Social                                         |                     |