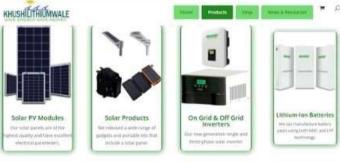

s



Bajaj Pulsar 180F Avg. 5x showroom price Rz- 1,15,113 onwards



Yamaha YZF R1 9980c, 197,2680g, 200kg Avg. Ex-showsport price Ro- 20.39,233 enwards



Suzuki Gixxer SF 15500, 13.4bep, 148kg Avg. beenswaren prop Rs- 1.27,877 onwards



Bajaj Pulsar 220F 220cs, 20.116hp. 160kg. Avg. Ex-showroom price 8s-1,23,921 enwards



KTM RC 125 125cc, 14.75hp, 160kg York, Existrowerom price Rs- 1,62,623 enwards



Suzuki Gixxer SF 250 245cm 26.136hm 161kg AVG Ex-shawroom prior Rs- 1.78.751 unwards



Bajaj Pulsar RS200 199.5cc 34.1355p. 166kg Aug. Existrowroom price Rs- 1,42,734 enwards



KTM RC 200 199,5cc, 25,45mp, 190-64g avg. Ex-showroom strice Rs- 2.04.520 onwards



Kawasaki Ninja 300 396cc: 36.460hp, 179kg Avg. Ex-showcoom price. Rs- 3,18,000 enwards



#### Our Work: Website Desig¿















.ushiithiumwale.coz



## Thank You