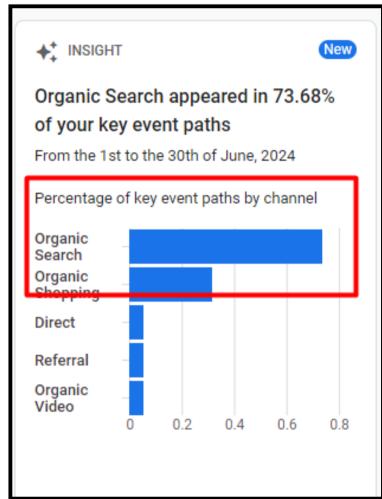

#### SO HAT HAPPENED TO THE CAMPAIGN AFTERWARDS?

| Organic Search   | 4.4K | 121.3%                                                 |                     |
|------------------|------|--------------------------------------------------------|---------------------|
| Direct           | 2.2K | 8 Sept 2024 - 5 Oct 2024 vs. 11 Aug 2024 - 7 Sept 2024 |                     |
| Unassigned       | 1.4K | SESSIONS<br>Organic Search                             | <b>4,358</b> †21.3% |
| Organic Shopping | 1.3K |                                                        |                     |
| Paid Social      | 898  | Organia Social                                         |                     |