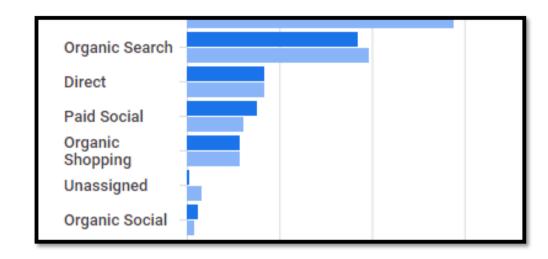

#### SO HAT HAPPENED TO THE CAMPAIGN AFTERWARDS?

| Organic Search   | 4.4K | 121.3%                                                 |                     |
|------------------|------|--------------------------------------------------------|---------------------|
| Direct           | 2.2K | 8 Sept 2024 - 5 Oct 2024 vs. 11 Aug 2024 - 7 Sept 2024 |                     |
| Unassigned       | 1.4K | SESSIONS<br>Organic Search                             | <b>4,358</b> †21.3% |
| Organic Shopping | 1.3K |                                                        |                     |
| Paid Social      | 898  | Organia Social                                         |                     |