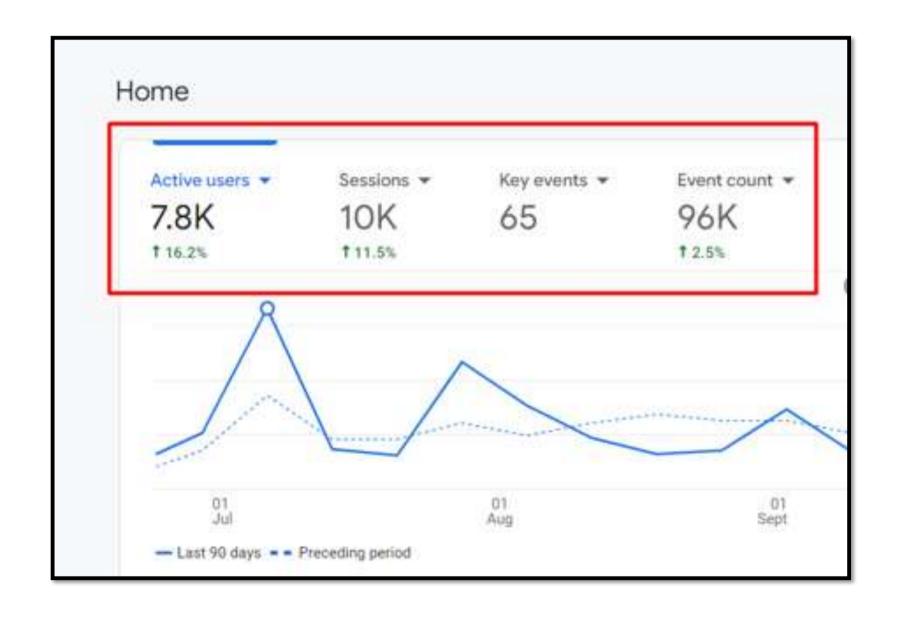

#### SO HAT HAPPENED TO THE CAMPAIGN AFTERWARDS?

| Organic Search   | 4.4K | 121.3%                                                 |                     |
|------------------|------|--------------------------------------------------------|---------------------|
| Direct           | 2.2K | 8 Sept 2024 - 5 Oct 2024 vs. 11 Aug 2024 - 7 Sept 2024 |                     |
| Unassigned       | 1.4K | SESSIONS<br>Organic Search                             | <b>4,358</b> †21.3% |
| Organic Shopping | 1.3K |                                                        |                     |
| Paid Social      | 898  | Organia Social                                         |                     |