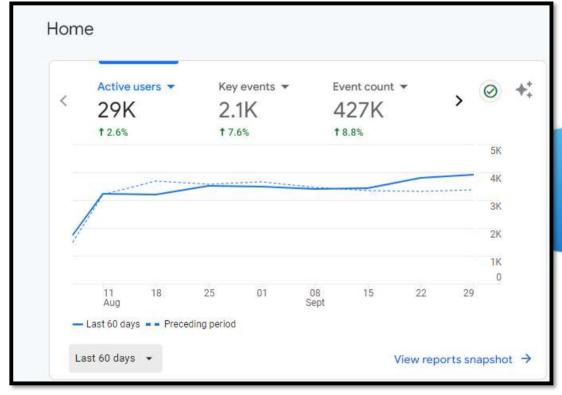

#### **SEO Success Stories:** Real-Life Case Studies

To illustrate this, let me show you some case studies of brands that have successfully implemented SEO strategies. These companies started with little to no visibility on Google, but by investing in SEO, they gradually climbed the SERP rankings. Now, they attract the majority of their traffic organically through Google. Why? Because Google is the largest search engine in the world, and being ranked highly here means consistent, high-quality traffic.