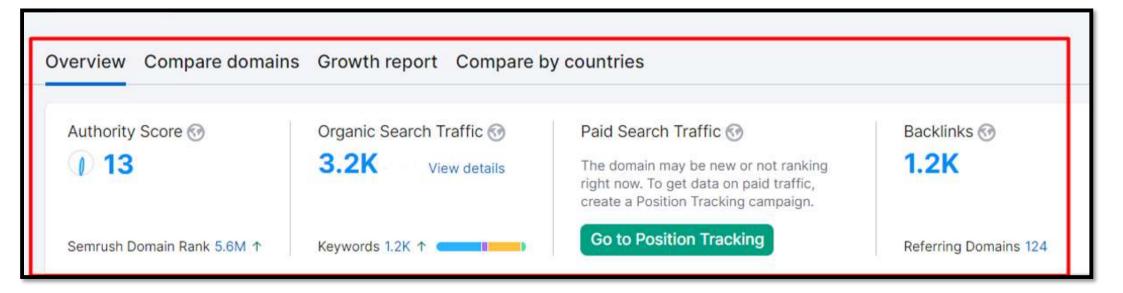

#### **SEO Success Stories:** Real-Life Case Studies

To illustrate this, let me show you some case studies of brands that have successfully implemented SEO strategies. These companies started with little to no visibility on Google, but by investing in SEO, they gradually climbed the SERP rankings. Now, they attract the majority of their traffic organically through Google. Why? Because Google is the largest search engine in the world, and being ranked highly here means consistent, high-quality traffic.