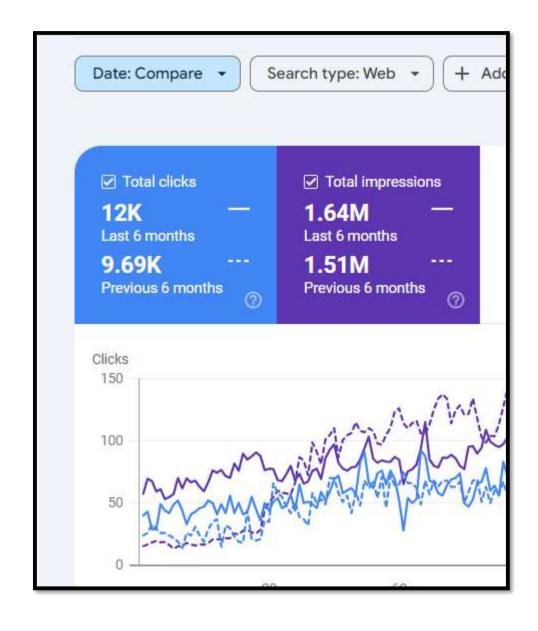

#### **SEO Success Stories:** Real-Life Case Studies

To illustrate this, let me show you some case studies of brands that have successfully implemented SEO strategies. These companies started with little to no visibility on Google, but by investing in SEO, they gradually climbed the SERP rankings. Now, they attract the majority of their traffic organically through Google. Why? Because Google is the largest search engine in the world, and being ranked highly here means consistent, high-quality traffic.