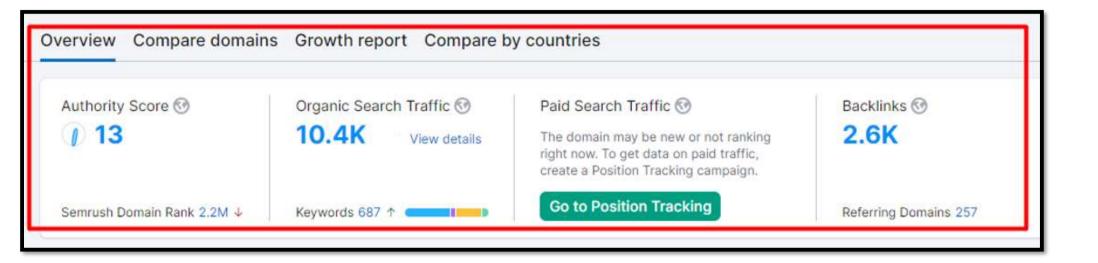

#### **SEO Success Stories:** Real-Life Case Studies

To illustrate this, let me show you some case studies of brands that have successfully implemented SEO strategies. These companies started with little to no visibility on Google, but by investing in SEO, they gradually climbed the SERP rankings. Now, they attract the majority of their traffic organically through Google. Why? Because Google is the largest search engine in the world, and being ranked highly here means consistent, high-quality traffic.