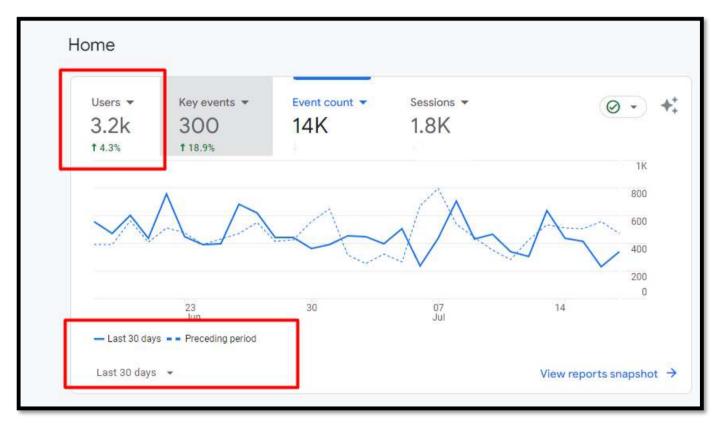

#### SO HAT HAPPENED TO THE CAMPAIGN AFTERWARDS?

| Organic Search   | 4.4K | 121.3%                                                 |                     |
|------------------|------|--------------------------------------------------------|---------------------|
| Direct           | 2.2K | 8 Sept 2024 - 5 Oct 2024 vs. 11 Aug 2024 - 7 Sept 2024 |                     |
| Unassigned       | 1.4K | SESSIONS<br>Organic Search                             | <b>4,358</b> †21.3% |
| Organic Shopping | 1.3K |                                                        |                     |
| Paid Social      | 898  | Organia Social                                         |                     |