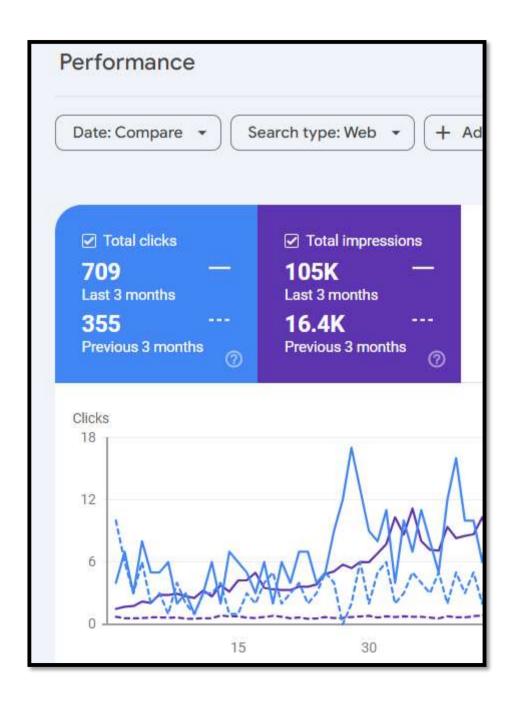

#### **SEO Success Stories:** Real-Life Case Studies

To illustrate this, let me show you some case studies of brands that have successfully implemented SEO strategies. These companies started with little to no visibility on Google, but by investing in SEO, they gradually climbed the SERP rankings. Now, they attract the majority of their traffic organically through Google. Why? Because Google is the largest search engine in the world, and being ranked highly here means consistent, high-quality traffic.