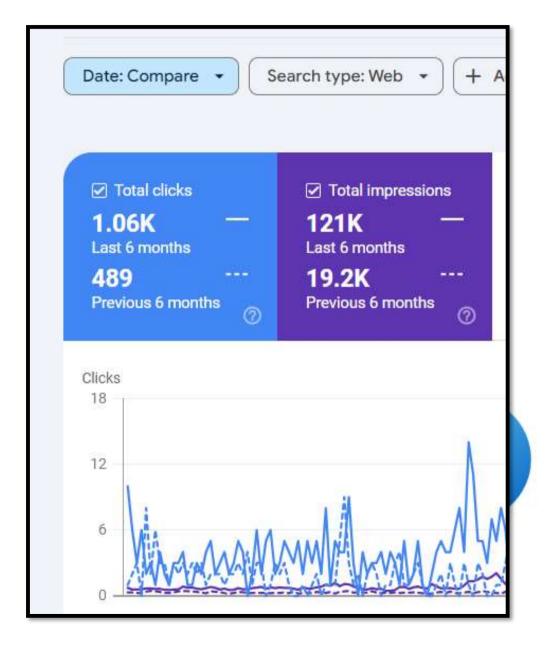

#### SO HAT HAPPENED TO THE CAMPAIGN AFTERWARDS?

| Organic Search   | 4.4K | 121.3%                                                 |                     |
|------------------|------|--------------------------------------------------------|---------------------|
| Direct           | 2.2K | 8 Sept 2024 - 5 Oct 2024 vs. 11 Aug 2024 - 7 Sept 2024 |                     |
| Unassigned       | 1.4K | SESSIONS<br>Organic Search                             | <b>4,358</b> †21.3% |
| Organic Shopping | 1.3K |                                                        |                     |
| Paid Social      | 898  | Organia Social                                         |                     |