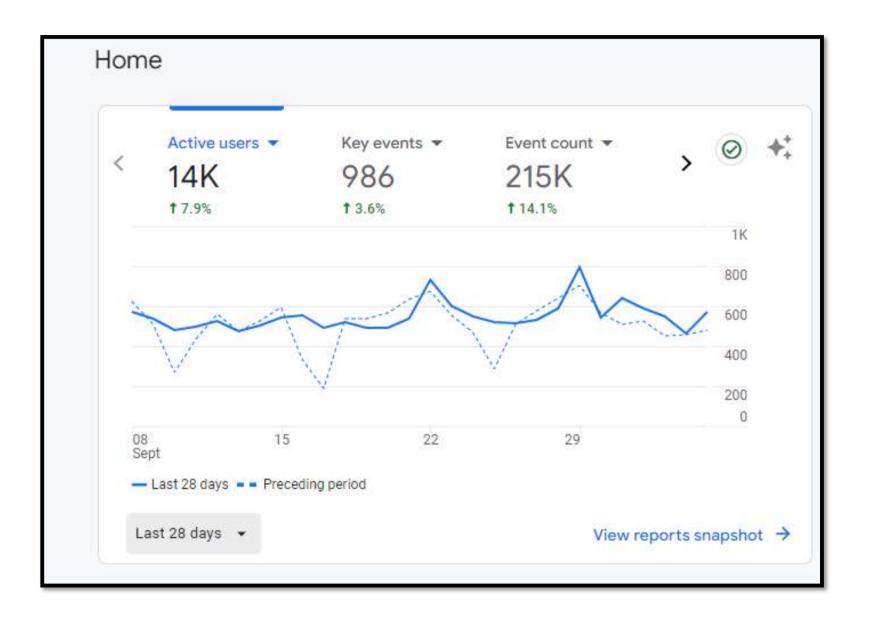

#### SO HAT HAPPENED TO THE CAMPAIGN AFTERWARDS?

| Organic Search   | 4.4K | 121.3%                                                 |                     |
|------------------|------|--------------------------------------------------------|---------------------|
| Direct           | 2.2K | 8 Sept 2024 - 5 Oct 2024 vs. 11 Aug 2024 - 7 Sept 2024 |                     |
| Unassigned       | 1.4K | SESSIONS<br>Organic Search                             | <b>4,358</b> †21.3% |
| Organic Shopping | 1.3K |                                                        |                     |
| Paid Social      | 898  | Organia Social                                         |                     |