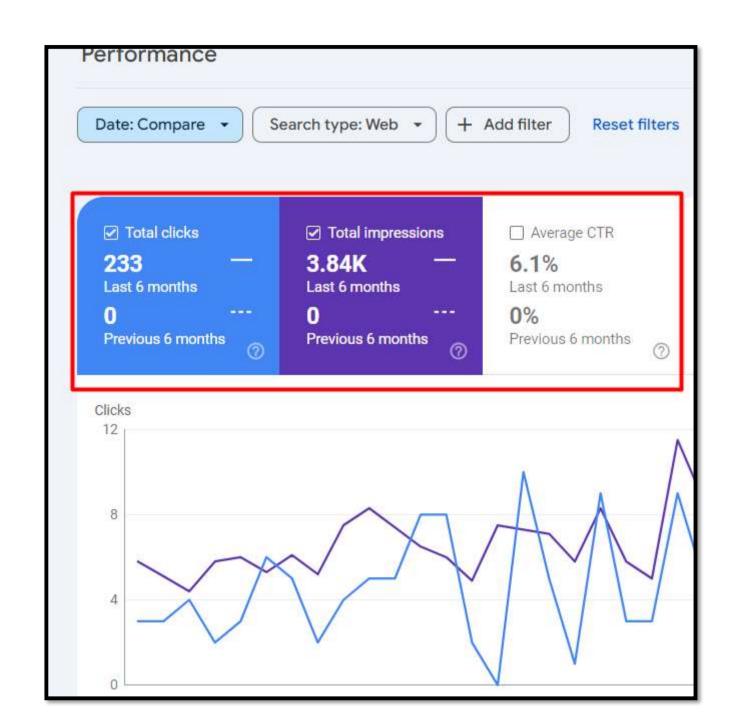

#### **SEO Success Stories:** Real-Life Case Studies

To illustrate this, let me show you some case studies of brands that have successfully implemented SEO strategies. These companies started with little to no visibility on Google, but by investing in SEO, they gradually climbed the SERP rankings. Now, they attract the majority of their traffic organically through Google. Why? Because Google is the largest search engine in the world, and being ranked highly here means consistent, high-quality traffic.