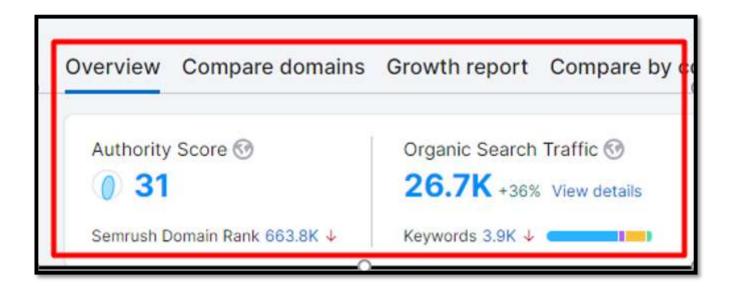

#### **SEO Success Stories:** Real-Life Case Studies

To illustrate this, let me show you some case studies of brands that have successfully implemented SEO strategies. These companies started with little to no visibility on Google, but by investing in SEO, they gradually climbed the SERP rankings. Now, they attract the majority of their traffic organically through Google. Why? Because Google is the largest search engine in the world, and being ranked highly here means consistent, high-quality traffic.