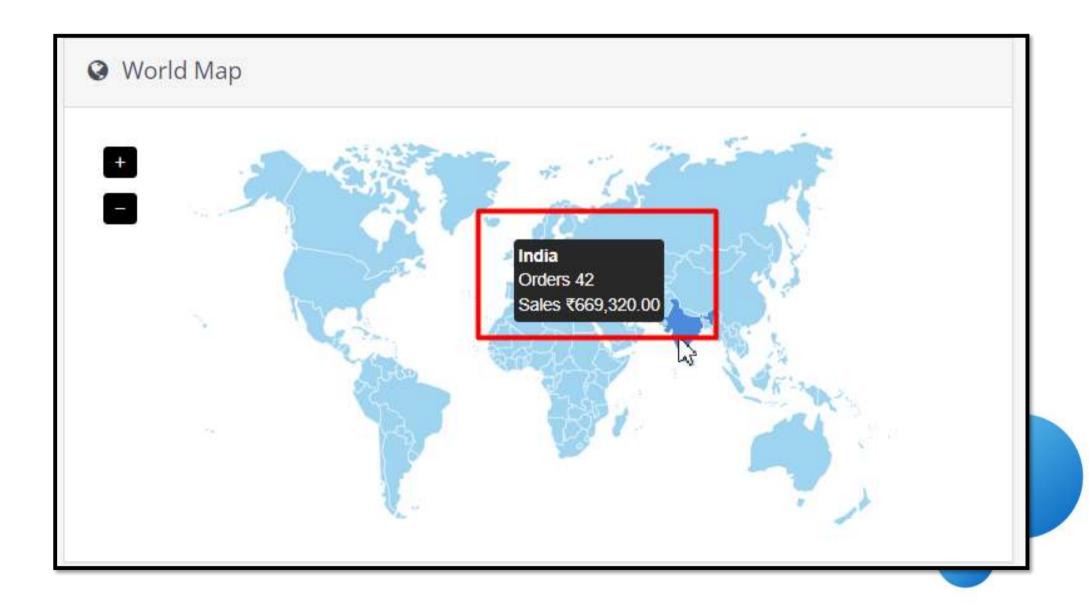

#### **Our Work: Website Design**

\* SUZUKI

TV5 Apache RR310 Avg. Ex-showroom price Rs-2,47,992 onwards

Yamaha YZF R15 V3 155cc (4.379b), (43b) Avg. Ex-showroom price Rs-1,48,550 enwards

3731c. 42.965p. 1684g. Avg. Ex showroom price 85-2;60,932 onwards