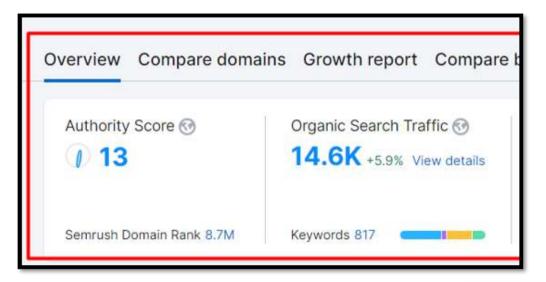

#### SO HAT HAPPENED TO THE CAMPAIGN AFTERWARDS?

| Organic Search   | 4.4K | 121.3%                                                 |                     |
|------------------|------|--------------------------------------------------------|---------------------|
| Direct           | 2.2K | 8 Sept 2024 - 5 Oct 2024 vs. 11 Aug 2024 - 7 Sept 2024 |                     |
| Unassigned       | 1.4K | SESSIONS<br>Organic Search                             | <b>4,358</b> †21.3% |
| Organic Shopping | 1.3K |                                                        |                     |
| Paid Social      | 898  | Organia Social                                         |                     |