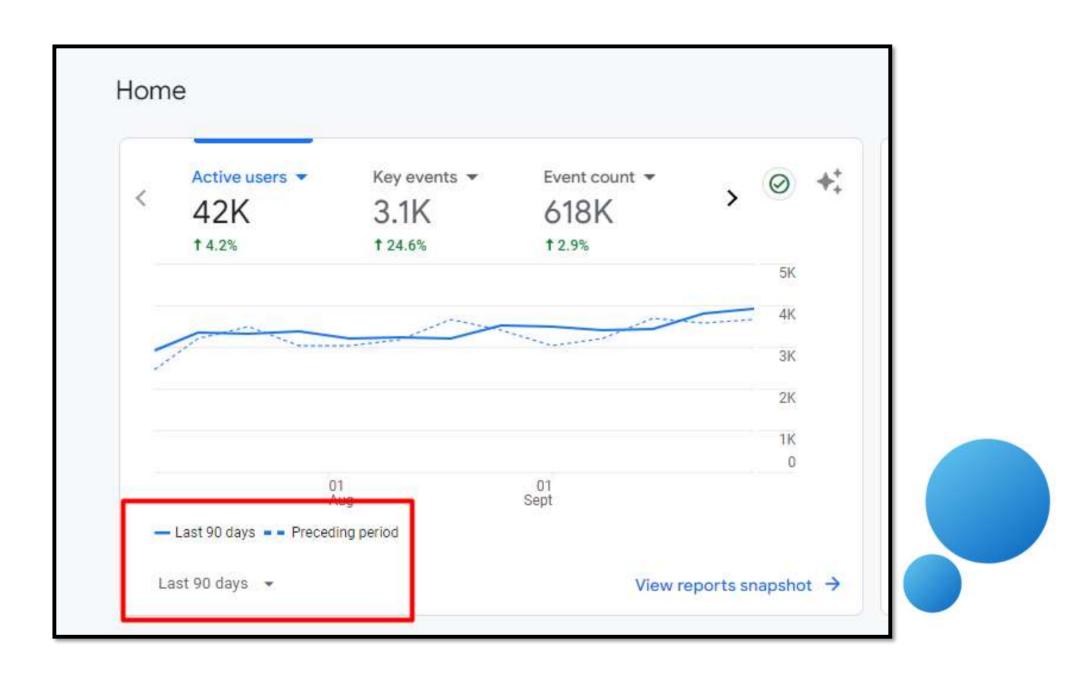

#### **SEO Success Stories:** Real-Life Case Studies

To illustrate this, let me show you some case studies of brands that have successfully implemented SEO strategies. These companies started with little to no visibility on Google, but by investing in SEO, they gradually climbed the SERP rankings. Now, they attract the majority of their traffic organically through Google. Why? Because Google is the largest search engine in the world, and being ranked highly here means consistent, high-quality traffic.