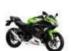

Bajaj Pulsar 220F 220cs, 20.116hp. 160kg. Avg. Ex-showroom price 8s-1,23,921 enwards

KTM RC 125 125cc, 14.75hp, 160kg York, Existrowerom price Rs- 1,62,623 enwards

Suzuki Gixxer SF 250 245cm 26.136hm 161kg AVG Ex-shawroom prior Rs- 1.78.751 unwards

Bajaj Pulsar RS200 199.5cc 34.1355p. 166kg Aug. Existrowroom price Rs- 1,42,734 enwards

KTM RC 200 199,5cc, 25,45mp, 190-64g avg. Ex-showroom strice Rs- 2.04.520 onwards

Kawasaki Ninja 300 396cc: 36.460hp, 179kg Avg. Ex-showcoom price. Rs- 3,18,000 enwards