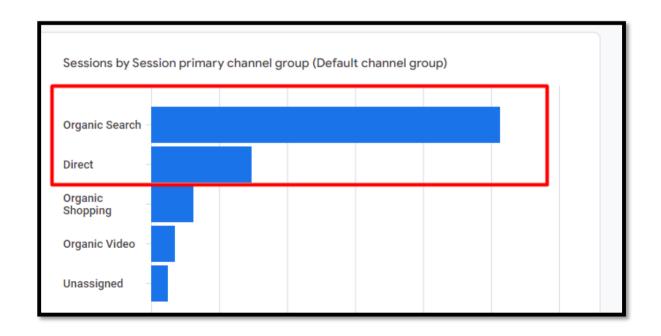

#### **SEO Success Stories:** Real-Life Case Studies

To illustrate this, let me show you some case studies of brands that have successfully implemented SEO strategies. These companies started with little to no visibility on Google, but by investing in SEO, they gradually climbed the SERP rankings. Now, they attract the majority of their traffic organically through Google. Why? Because Google is the largest search engine in the world, and being ranked highly here means consistent, high-quality traffic.